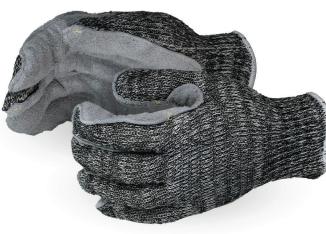

## TENACTIV<sup>™</sup> HIGH CUT RESISTANT GLOVES WITH DURABLE SLPIT-LEATHER PALM

## FEATURES

- The inside surface of the glove is made with HPPE yarn with a glass and steel core
- The outside surface is made with Flame Resistant Protex yarn to protect from sparks
- Cowhide split leather palms for durable protection
- Sewn with DuPont<sup>™</sup> Kevlar<sup>®</sup> fiber thread for extra seam integrity